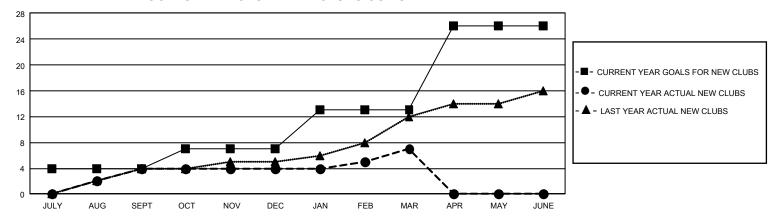

## GMT Constitutional Area 7, Group A

REPORT DOES NOT INCLUDE CLUBS IN UNDISTRICTED AREAS.

| Clubs                 |               |           |               | Members               |                          |                         |                                                    |
|-----------------------|---------------|-----------|---------------|-----------------------|--------------------------|-------------------------|----------------------------------------------------|
| RESULTS FOR 2023-2024 |               |           |               | RESULTS FOR 2023-2024 |                          |                         |                                                    |
| QUARTER               | NEW CLUB GOAL | NEW CLUBS | DROPPED CLUBS | QUARTER ME            | EMBER GROWTH NET<br>GOAL | MEMBER GROWTH<br>ACTUAL | DROPPED MEMBERS<br>ACTUAL (including<br>transfers) |
| JULY/AUG/SEPT         | 12            | 4         | 10            | JULY/AUG/SEPT         | 475                      | 897                     | 607                                                |
| OCT/NOV/DEC           | 9             | 0         | 2             | OCT/NOV/DEC           | 597                      | 579                     | 900                                                |
| JAN/FEB/MAR           | 18            | 3         | 2             | JAN/FEB/MAR           | 500                      | 925                     | 681                                                |
| APR/MAY/JUNE          | 39            | 0         | 0             | APR/MAY/JUNE          | 575                      | 0                       | 0                                                  |

## GOALS AND ACTUAL NEW CLUBS CUMULATIVE