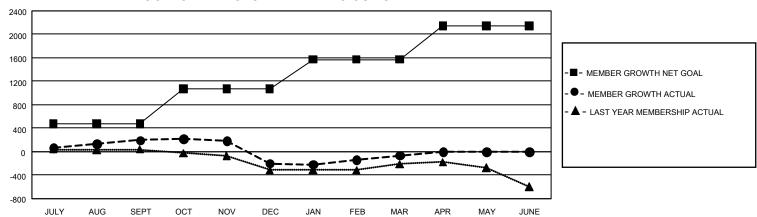

## GMT Constitutional Area 7, Group A

REPORT DOES NOT INCLUDE CLUBS IN UNDISTRICTED AREAS.

| Clubs                 |               |           |               | Members               |                          |                         |                                                    |
|-----------------------|---------------|-----------|---------------|-----------------------|--------------------------|-------------------------|----------------------------------------------------|
| RESULTS FOR 2023-2024 |               |           |               | RESULTS FOR 2023-2024 |                          |                         |                                                    |
| QUARTER               | NEW CLUB GOAL | NEW CLUBS | DROPPED CLUBS | QUARTER ME            | EMBER GROWTH NET<br>GOAL | MEMBER GROWTH<br>ACTUAL | DROPPED MEMBERS<br>ACTUAL (including<br>transfers) |
| JULY/AUG/SEPT         | 12            | 4         | 10            | JULY/AUG/SEPT         | 475                      | 897                     | 607                                                |
| OCT/NOV/DEC           | 9             | 0         | 2             | OCT/NOV/DEC           | 597                      | 579                     | 900                                                |
| JAN/FEB/MAR           | 18            | 3         | 2             | JAN/FEB/MAR           | 500                      | 925                     | 681                                                |
| APR/MAY/JUNE          | 39            | 0         | 0             | APR/MAY/JUNE          | 575                      | 0                       | 0                                                  |

## GOALS AND ACTUAL MEMBERS CUMULATIVE

| DROPPED CLUBS: 14 |       | 666 CLUBS OF 1,154 ADDED 1<br>OR MORE NEW MEMBERS | GENDER DISTRIBUTION          |                 |  |
|-------------------|-------|---------------------------------------------------|------------------------------|-----------------|--|
|                   |       |                                                   | MALE                         | 13,795 (61.50%) |  |
|                   |       |                                                   | FEMALE                       | 8,621 (38.43%)  |  |
| DROPPED MEMBERS   |       |                                                   | NON BINARY                   | 5 (0.02%)       |  |
| DECEASED          | 244   |                                                   | PREFER NOT TO ANSWER         | 11 (0.05%)      |  |
| CLUB CANCELLED    | 30    |                                                   | TOTAL FAMILY UNIT MEMBERS 3, |                 |  |
| OTHER             | 1,913 | CLICK HERE FOR                                    |                              |                 |  |
| TOTAL             | 2,187 | CUMULATIVE MEMBERSHIP  DATA                       | FAMILY MEMBERS PAYING HA     | LF DUES 1,763   |  |